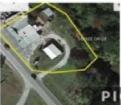

## For Sale by Broker

\$249,900

http://carey-hughes.com/listings/027.html

Call (405) 949.0606

Location: 592502 Highway 28 East, Langley, Oklahoma

Size: Multi-Purpose Building (1,500sf± Square Foot Building; 1,152sf± Square Foot Office/Home; & 1,287sf± Square Foot Metal Building By Courthouse on 1.18 Ac±)

Large Parking Area in High Traffic Area