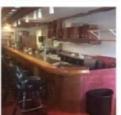

Purchase Price: \$249,900

Price per Square Foot: \$63.44

Lease Rate: \$2,300 Monthly

Real Estate Taxes: \$732.00

All Utilities Available in the Building

Great Restaurant with Seating for 75± Plus the Bar Area; and Plus the Large Outdoor Patio

All Equipment and Seating Goes with Sale

Full Liquor Bar and Private Party Room

Located 1/4 Mile From Pensacola Dam

Formerly Used as a Pizza Restaurant Which Closed Due to Owner's Health

1.18Ac of Land Near Lake