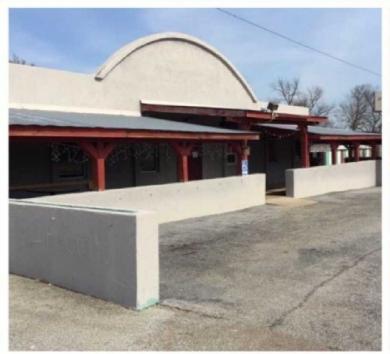

## For Sale by Broker

\$249,900

http://carey-hughes.com/listings/027.html

Call (405) 949.0606

Location: 592502 Highway 28 East, Langley, Oklahoma

Size: Multi-Purpose Building (1,500sf± Square Foot Building; 1,152sf± Square Foot Office/Home; & 1,287sf± Square Foot Metal Building By Courthouse on 1.18 Ac±)

Purchase Price: \$249,900

Price per Square Foot: \$63.44

Lease Rate: \$2,300 Monthly

Real Estate Taxes: \$732.00

All Utilities Available in the Building

Great Restaurant with Seating for 75± Plus the Bar Area; and Plus the Large Outdoor Patio

All Equipment and Seating Goes with Sale

Full Liquor Bar and Private Party Room

Located 1/4 Mile From Pensacola Dam

Formerly Used as a Pizza Restaurant Which Closed Due to Owner's Health

1.18Ac of Land Near Lake

Large Parking Area in High Traffic Area